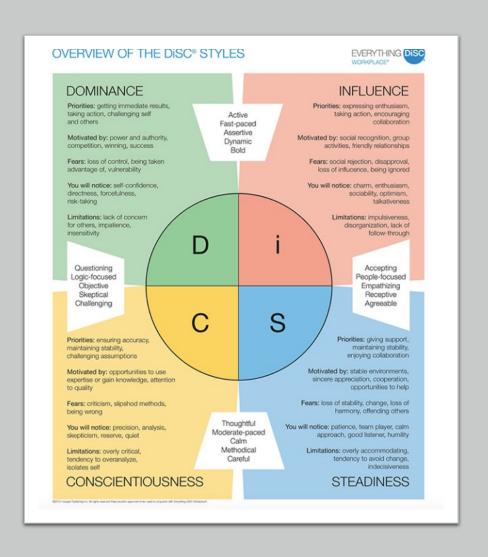

- D Dominance
- I Influence
- S Steadiness
- C Conscientiousness

- D Show a desire to help them get immediate results
- I Demonstrate how your suggestion can help other people
- S Allow them space and time to process what you've said
- C Go through details and give them a chance to show their knowledge