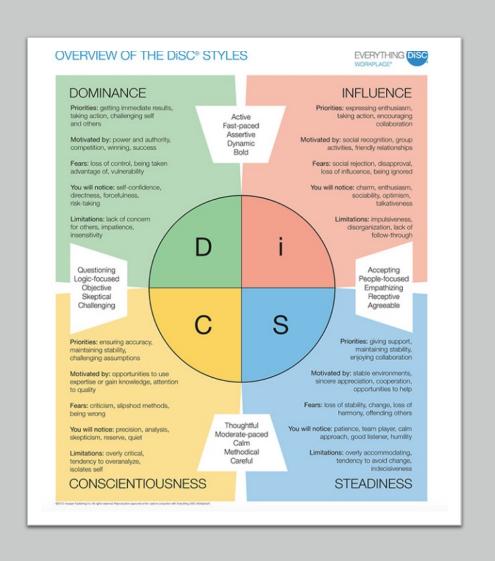

- D Dominance
- I Influence
- S Steadiness
- C Conscientiousness

- D Show a desire to help them get immediate results
- I Demonstrate how your suggestion can help other people
- S Allow them space and time to process what you've said
- C Go through details and give them a chance to show their knowledge