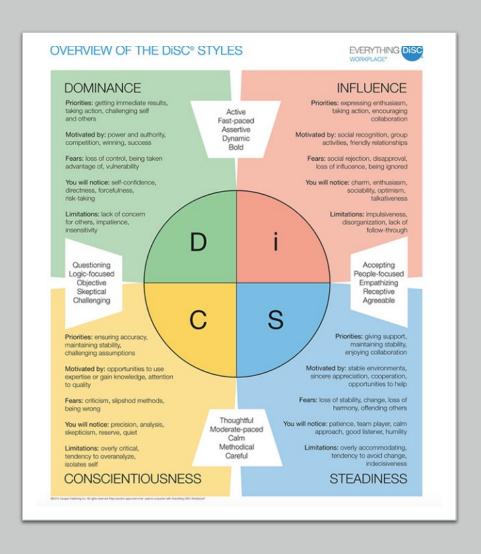

- D Dominance
- I Influence
- S Steadiness
- C Conscientiousness

- D Show a desire to help them get immediate results
- I Demonstrate how your suggestion can help other people
- S Allow them space and time to process what you've said
- C Go through details and give them a chance to show their knowledge