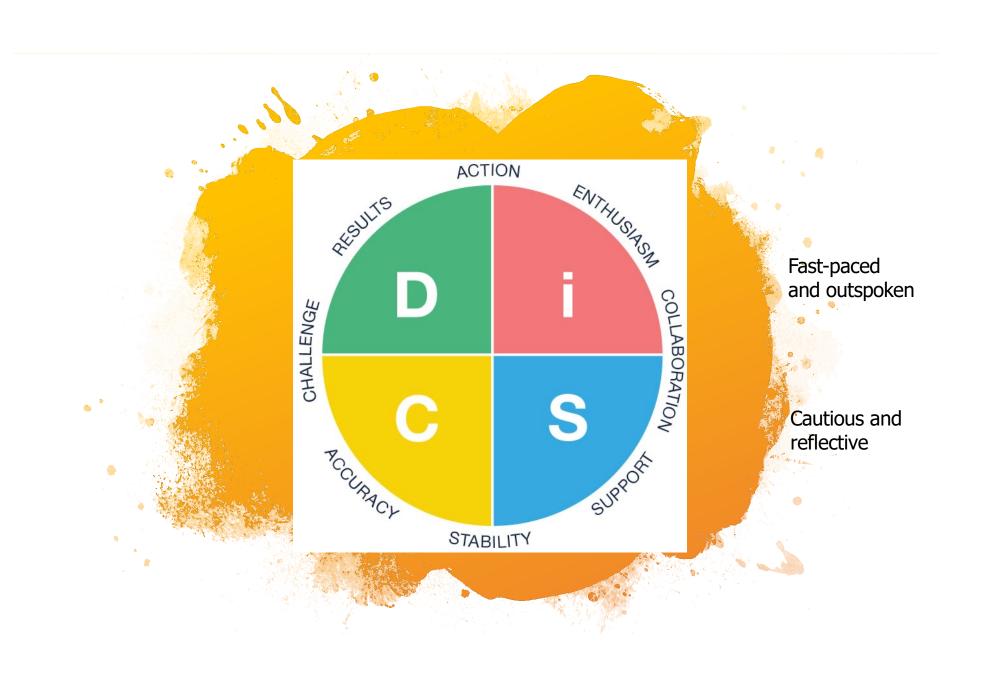

- D Dominance
- I Influence
- S Steadiness
- C Conscientiousness

- D Show a desire to help them get immediate results
- I Demonstrate how your suggestion can help other people
- S Allow them space and time to process what you've said
- C Go through details and give them a chance to show their knowledge