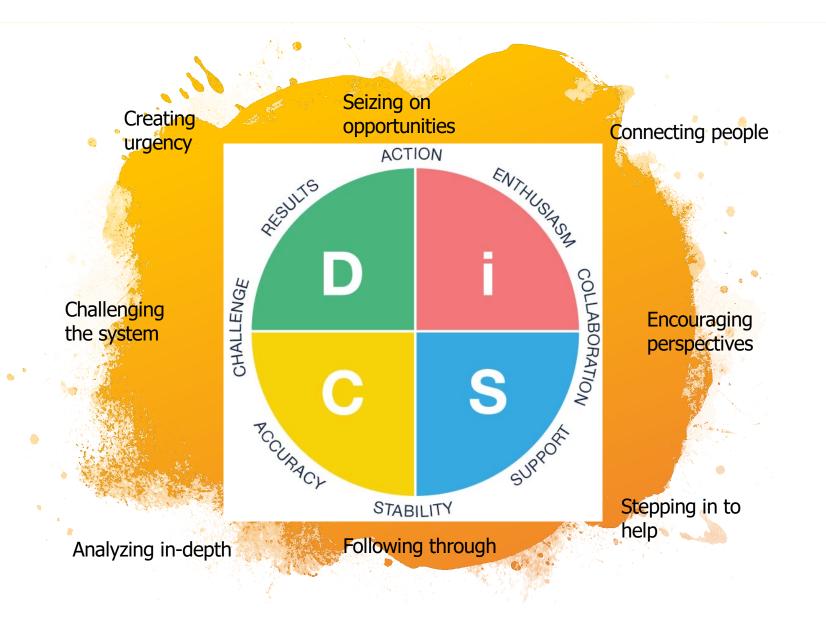

- D Dominance
- I Influence
- S Steadiness
- C Conscientiousness

- D Show a desire to help them get immediate results
- I Demonstrate how your suggestion can help other people
- S Allow them space and time to process what you've said
- C Go through details and give them a chance to show their knowledge